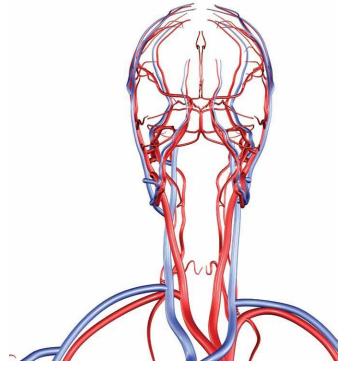

# Transforming the future of neurosurgery

CFD simulations of cerebral blood-flow can predict risk of aneurysm burst ...

... but clinical decisions need fast and high quality results

Allinea Forge debugs crash at 50,000 cores .. and finds 25% extra performance at scale