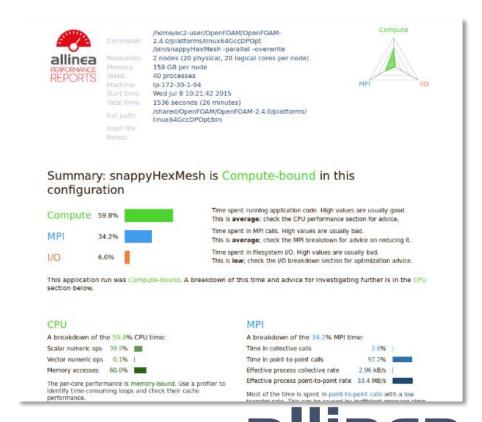

### Allinea Performance Reports

- Increase the output of your systems
- Fast, clear analysis of application performance on HPC systems

 Tuning guidance to direct improvement

Transforming throughput for HPC centers