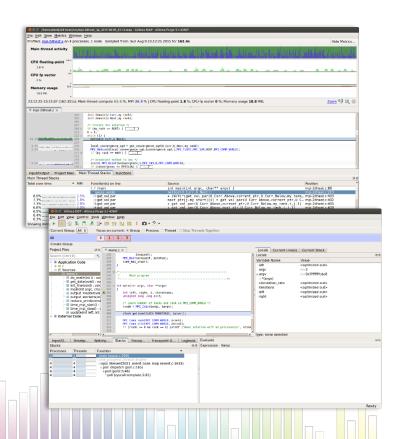

## Develop HPC software faster with Allinea Forge

 High-productivity: Profile, debug, edit, build and commit in one tool

- The market leading MAP profiler and DDT debugger
- Seamlessly work on remote and local systems